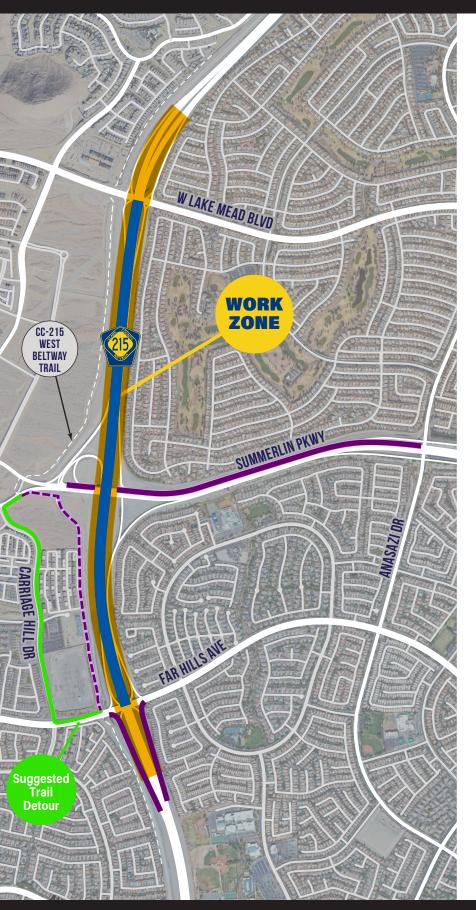

## CC-215/SUMMERLIN PARKWAY INTERCHANGE

## WEEK OF MARCH 23

24/7

Summerlin Parkway Westbound, Anasazi Dr to CC-215

One lane closed

Pedestrian/cycle trail, Far Hills Ave to Summerlin Parkway

Trail closed

Summerlin Parkway Eastbound, just west of CC-215

Right lane closed (NV Energy work)

**CC-215 Northbound off-ramp to Far Hills Ave** 

One lane closed

Far Hills Ave on-ramp to CC-215 Southbound

One lane closed

**NIGHT SHIFT**SUNDAY-THURSDAY, 9PM-5AM

CC-215 Northbound & Southbound, Far Hills Ave to Lake Mead Blvd

Reduced to one lane in each direction